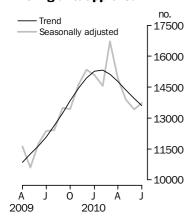

#### **Dwelling units approved**

## TOTAL DWELLING UNITS

- The trend estimate for total dwellings approved fell 2.5% in July 2010 and is showing falls for five months.
- The seasonally adjusted estimate for total dwellings approved rose 2.3% after falling for three months.

## **DWELLING UNITS APPROVED**

TOTAL DWELLING UNITS

The trend estimate for total dwellings approved fell 2.5% in July 2010 and is showing falls for five months.

In seasonally adjusted terms the estimate rose 2.3% to 13,732 dwellings.