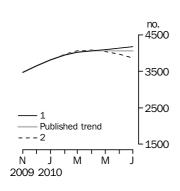

### **Private sector houses approved**

### PRIVATE SECTOR HOUSES

- The trend estimate for private sector houses approved fell 1.7% in July and has fallen for seven months.
- The seasonally adjusted estimate for private sector houses approved fell 0.1% and has fallen for two months.

PRIVATE SECTOR HOUSES

The trend estimate for private sector houses approved fell 1.7% in July and has fallen for seven months.

In seasonally adjusted terms the estimate fell 0.1% to 8,624 houses.

PRIVATE SECTOR OTHER DWELLINGS

The trend estimate for private sector houses approved fell 1.7% this month. The largest falls were in Queensland (-4.0%) and Western Australia (-3.2%).

|                                         | NSW         | Vic.  | Qld   | SA        | WA          | Tas.      | NT        | ACT       | Aust.     |  |
|-----------------------------------------|-------------|-------|-------|-----------|-------------|-----------|-----------|-----------|-----------|--|
| • • • • • • • • • • • • • • • • • • • • | • • • • • • | ORIG  |       | • • • • • | • • • • • • | • • • • • | • • • • • | • • • • • | • • • • • |  |
|                                         |             | URIG  | INAL  |           |             |           |           |           |           |  |
| Dwelling units approved                 |             |       |       |           |             |           |           |           |           |  |
| Private sector houses (no.)             | 1 348       | 3 480 | 1 673 | 769       | 1 383       | 188       | 46        | 179       | 9 066     |  |
| Total dwelling units (no.)              | 3 118       | 5 872 | 2 163 | 1 141     | 1 781       | 298       | 233       | 356       | 14 962    |  |
| Percentage change from previous month   |             |       |       |           |             |           |           |           |           |  |
| Private sector houses (%)               | -11.1       | 6.3   | 1.4   | 10.2      | -18.9       | -16.1     | -13.2     | -15.2     | -2.9      |  |
| Total dwelling units (%)                | 17.6        | 21.7  | -25.0 | 14.8      | -10.2       | 6.4       | 28.7      | -27.0     | 4.7       |  |
|                                         |             |       |       |           |             |           |           |           |           |  |
| SEASONALLY ADJUSTED                     |             |       |       |           |             |           |           |           |           |  |
| Dwelling units approved                 |             |       |       |           |             |           |           |           |           |  |
| Private sector houses (no.)             | 1 306       | 3 239 | 1 597 | 707       | 1 362       | na        | na        | na        | 8 624     |  |
| Total dwelling units (no.)              | 2 834       | 5 124 | 2 094 | 1 063     | 1 758       | 276       | na        | na        | 13 732    |  |
| Percentage change from previous month   |             |       |       |           |             |           |           |           |           |  |
| Private sector houses (%)               | -5.3        | 6.9   | 3.2   | 4.8       | -14.4       | na        | na        | na        | -0.1      |  |
| Total dwelling units (%)                | 9.7         | 12.1  | -18.3 | 8.3       | -4.9        | 4.4       | na        | na        | 2.3       |  |
|                                         |             |       |       |           |             |           |           |           |           |  |
|                                         |             | TRE   | ND    |           |             |           |           |           |           |  |
| Dwelling units approved                 |             |       |       |           |             |           |           |           |           |  |
| Private sector houses (no.)             | 1 351       | 3 071 | 1 575 | 691       | 1 453       | na        | na        | na        | 8 548     |  |
| Total dwelling units (no.)              | 2 719       | 4 784 | 2 468 | 1 079     | 1 747       | 258       | 152       | 400       | 13 608    |  |
| 9 . ,                                   |             |       |       |           |             |           |           |           |           |  |
| Percentage change from previous month   | ٥٦          | 0.0   | 4.0   | 4.0       | 2.0         |           |           |           | 4-        |  |
| Private sector houses (%)               | -0.5        | -0.6  | -4.0  | -1.8      | -3.2        | na        | na        | na        | -1.7      |  |
| Total dwelling units (%)                | -2.4        | 0.5   | -6.7  | -1.8      | -7.2        | 2.0       | 13.3      | 2.0       | -2.5      |  |
|                                         |             |       |       |           |             |           |           |           |           |  |