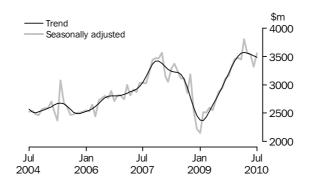

## VALUE OF BUILDING APPROVED

- The trend estimate for the value of total building approved fell 1.0% in July and has fallen for five months. The trend estimates for the value of building approved should be interpreted with caution. See the data notes on page 2 of this publication.
- The seasonally adjusted estimate for the value of total building approved fell 1.3% in July. The seasonally adjusted estimate for the value of new residential building rose 7.1% while the value of residential alterations and additions rose 3.2%. The seasonally adjusted estimate for the value of non-residential building fell 15.8%.

## VALUE OF BUILDING APPROVED

NEW RESIDENTIAL BUILDING

The trend estimate for the value of new residential building approved fell 0.7% in July 2010 and has fallen for four months.

ALTERATIONS AND
ADDITIONS TO
RESIDENTIAL BUILDING

The trend estimate for the value of alterations and additions to residential building rose 0.1% in July after falling in the previous month.

NON-RESIDENTIAL BUILDING

The trend estimate for the value of non-residential building approved fell 1.9% in July and is now showing falls for seven months.