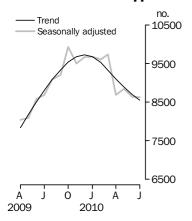

### **Private sector houses approved**

### PRIVATE SECTOR HOUSES

- The trend estimate for private sector houses approved fell 1.7% in July and has fallen for seven months.
- The seasonally adjusted estimate for private sector houses approved fell 0.1% and has fallen for two months.

PRIVATE SECTOR HOUSES

The trend estimate for private sector houses approved fell 1.7% in July and has fallen for seven months.

In seasonally adjusted terms the estimate fell 0.1% to 8,624 houses.

PRIVATE SECTOR OTHER DWELLINGS