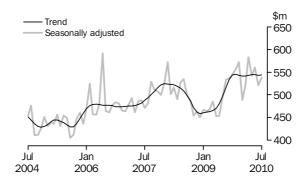

The trend estimate for the value of alterations and additions to residential building rose 0.1% in July after falling in the previous month.

NON-RESIDENTIAL BUILDING

The trend estimate for the value of non-residential building approved fell 1.9% in July and is now showing falls for seven months.

The trend estimates for the value of non-residential building approved should be interpreted with caution. See the data notes on page 2 of this publication.