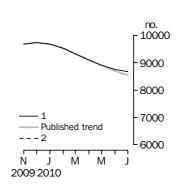

## **DWELLING UNITS APPROVED**

TOTAL DWELLING UNITS

The trend estimate for total dwellings approved fell 2.5% in July 2010 and is showing falls for five months.

In seasonally adjusted terms the estimate rose 2.3% to 13,732 dwellings.

PRIVATE SECTOR HOUSES

The trend estimate for private sector houses approved fell 1.7% in July and has fallen for seven months.

In seasonally adjusted terms the estimate fell 0.1% to 8,624 houses.

PRIVATE SECTOR OTHER DWELLINGS

The trend estimate for private sector other dwellings approved rose 0.5% and is now showing rises for 13 months.

In seasonally adjusted terms the estimate rose 7.7% to 4,216 dwellings.