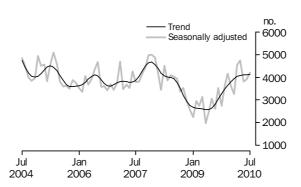

#### **Dwelling units approved**

## TOTAL DWELLING UNITS

- The trend estimate for total dwellings approved fell 2.5% in July 2010 and is showing falls for five months.
- The seasonally adjusted estimate for total dwellings approved rose 2.3% after falling for three months.

## **DWELLING UNITS APPROVED**

TOTAL DWELLING UNITS

The trend estimate for total dwellings approved fell 2.5% in July 2010 and is showing falls for five months.

In seasonally adjusted terms the estimate rose 2.3% to 13,732 dwellings.