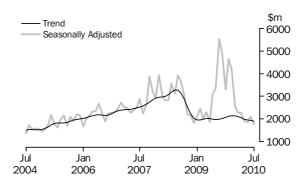

## VALUE OF BUILDING APPROVED

- The trend estimate for the value of total building approved fell 1.0% in July and has fallen for five months. The trend estimates for the value of building approved should be interpreted with caution. See the data notes on page 2 of this publication.
- The seasonally adjusted estimate for the value of total building approved fell 1.3% in July. The seasonally adjusted estimate for the value of new residential building rose 7.1% while the value of residential alterations and additions rose 3.2%. The seasonally adjusted estimate for the value of non-residential building fell 15.8%.

## VALUE OF BUILDING APPROVED

NEW RESIDENTIAL BUILDING

The trend estimate for the value of new residential building approved fell 0.7% in July 2010 and has fallen for four months.

ALTERATIONS AND
ADDITIONS TO
RESIDENTIAL BUILDING

The trend estimate for the value of alterations and additions to residential building rose 0.1% in July after falling in the previous month.

NON-RESIDENTIAL BUILDING

The trend estimate for the value of non-residential building approved fell 1.9% in July and is now showing falls for seven months.

The trend estimates for the value of non-residential building approved should be interpreted with caution. See the data notes on page 2 of this publication.