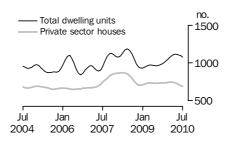

#### **Dwelling units approved**

## **DWELLING UNITS APPROVED**

TOTAL DWELLING UNITS

The trend estimate for total dwellings approved fell 2.5% in July 2010 and is showing falls for five months.

In seasonally adjusted terms the estimate rose 2.3% to 13,732 dwellings.

PRIVATE SECTOR HOUSES

The trend estimate for private sector houses approved fell 1.7% in July and has fallen for seven months.

In seasonally adjusted terms the estimate fell 0.1% to 8,624 houses.

PRIVATE SECTOR OTHER DWELLINGS

The trend estimate for private sector other dwellings approved rose 0.5% and is now showing rises for 13 months.

In seasonally adjusted terms the estimate rose 7.7% to 4,216 dwellings.