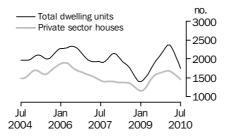

### **Private sector houses approved**

## DWELLING UNITS APPROVED STATES AND TERRITORIES

## SUMMARY COMMENTS

The trend estimate for total dwellings approved fell 2.5% in July 2010. The trend fell in New South Wales (-2.4%), Queensland (-6.7%), South Australia (-1.8%) and Western Australia (-7.2%). In seasonally adjusted terms the estimate of total dwelling units rose 2.3% with rises in New South Wales (+9.7%), Victoria (+12.1%), South Australia (+8.3%) and Tasmania (+4.4%) offsetting falls in the other states and territories.

The trend estimate for private sector houses approved fell 1.7% this month. The largest falls were in Queensland (-4.0%) and Western Australia (-3.2%).

|                                         | NSW         | Vic.  | Qld   | SA        | WA          | Tas.      | NT        | ACT       | Aust.     |  |
|-----------------------------------------|-------------|-------|-------|-----------|-------------|-----------|-----------|-----------|-----------|--|
| • • • • • • • • • • • • • • • • • • • • | • • • • • • | ORIG  |       | • • • • • | • • • • • • | • • • • • | • • • • • | • • • • • | • • • • • |  |
|                                         |             | URIG  | INAL  |           |             |           |           |           |           |  |
| Dwelling units approved                 |             |       |       |           |             |           |           |           |           |  |
| Private sector houses (no.)             | 1 348       | 3 480 | 1 673 | 769       | 1 383       | 188       | 46        | 179       | 9 066     |  |
| Total dwelling units (no.)              | 3 118       | 5 872 | 2 163 | 1 141     | 1 781       | 298       | 233       | 356       | 14 962    |  |
| Percentage change from previous month   |             |       |       |           |             |           |           |           |           |  |
| Private sector houses (%)               | -11.1       | 6.3   | 1.4   | 10.2      | -18.9       | -16.1     | -13.2     | -15.2     | -2.9      |  |
| Total dwelling units (%)                | 17.6        | 21.7  | -25.0 | 14.8      | -10.2       | 6.4       | 28.7      | -27.0     | 4.7       |  |
|                                         |             |       |       |           |             |           |           |           |           |  |
| SEASONALLY ADJUSTED                     |             |       |       |           |             |           |           |           |           |  |
| Dwelling units approved                 |             |       |       |           |             |           |           |           |           |  |
| Private sector houses (no.)             | 1 306       | 3 239 | 1 597 | 707       | 1 362       | na        | na        | na        | 8 624     |  |
| Total dwelling units (no.)              | 2 834       | 5 124 | 2 094 | 1 063     | 1 758       | 276       | na        | na        | 13 732    |  |
| Percentage change from previous month   |             |       |       |           |             |           |           |           |           |  |
| Private sector houses (%)               | -5.3        | 6.9   | 3.2   | 4.8       | -14.4       | na        | na        | na        | -0.1      |  |
| Total dwelling units (%)                | 9.7         | 12.1  | -18.3 | 8.3       | -4.9        | 4.4       | na        | na        | 2.3       |  |
|                                         |             |       |       |           |             |           |           |           |           |  |
|                                         |             | TRE   | ND    |           |             |           |           |           |           |  |
| Dwelling units approved                 |             |       |       |           |             |           |           |           |           |  |
| Private sector houses (no.)             | 1 351       | 3 071 | 1 575 | 691       | 1 453       | na        | na        | na        | 8 548     |  |
| Total dwelling units (no.)              | 2 719       | 4 784 | 2 468 | 1 079     | 1 747       | 258       | 152       | 400       | 13 608    |  |
| 9 . ,                                   |             |       |       |           |             |           |           |           |           |  |
| Percentage change from previous month   | ٥٦          | 0.0   | 4.0   | 4.0       | 2.0         |           |           |           | 4-        |  |
| Private sector houses (%)               | -0.5        | -0.6  | -4.0  | -1.8      | -3.2        | na        | na        | na        | -1.7      |  |
| Total dwelling units (%)                | -2.4        | 0.5   | -6.7  | -1.8      | -7.2        | 2.0       | 13.3      | 2.0       | -2.5      |  |
|                                         |             |       |       |           |             |           |           |           |           |  |