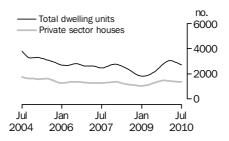

### **Private sector houses approved**

### PRIVATE SECTOR HOUSES

- The trend estimate for private sector houses approved fell 1.7% in July and has fallen for seven months.
- The seasonally adjusted estimate for private sector houses approved fell 0.1% and has fallen for two months.

PRIVATE SECTOR HOUSES

The trend estimate for private sector houses approved fell 1.7% in July and has fallen for seven months.

In seasonally adjusted terms the estimate fell 0.1% to 8,624 houses.

PRIVATE SECTOR OTHER DWELLINGS